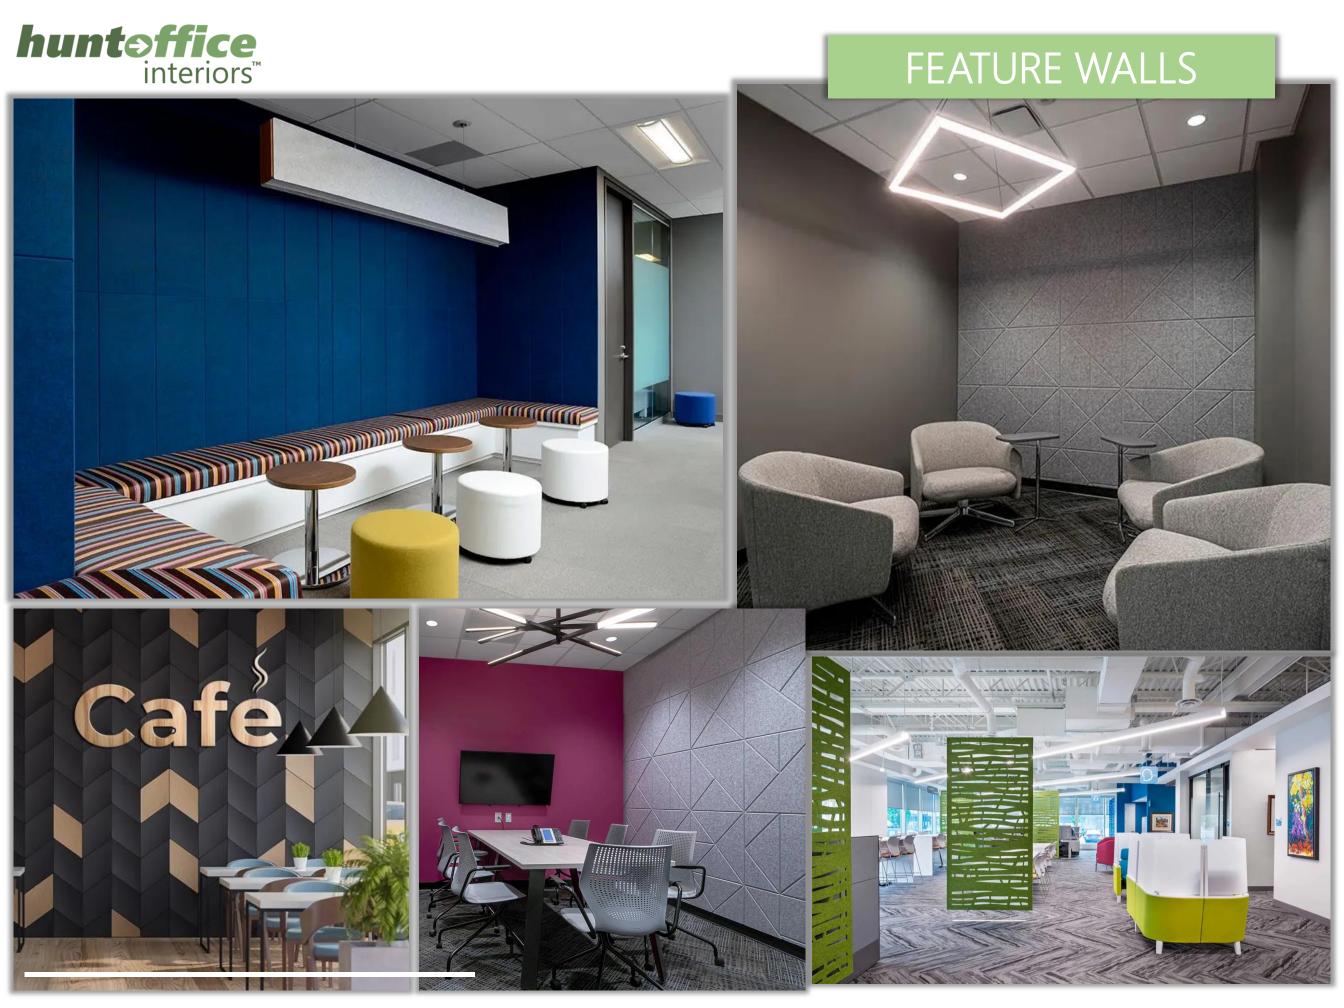

### FEATURE WALLS

See your Vision come to life

Feature Walls have become increasingly popular as a bespoke design feature in todays dynamic workplace. Biophilic Design incorporating natural materials, greenery and plant life has led to the wonderfully imaginative world of living walls. The design and creative possibilities are endless, resulting in a unique space that is not only aesthetically pleasing but improves employees wellbeing at work.

We work with the best Irish companies who specialise in their craft to bring our clients visions to life. Acoustic wall panels are such a diverse and simple solution to transfer a mundane wall space. Suspended & free standing panels can also be used to divide space & create features within the workspace.

## FEATURE WALLS