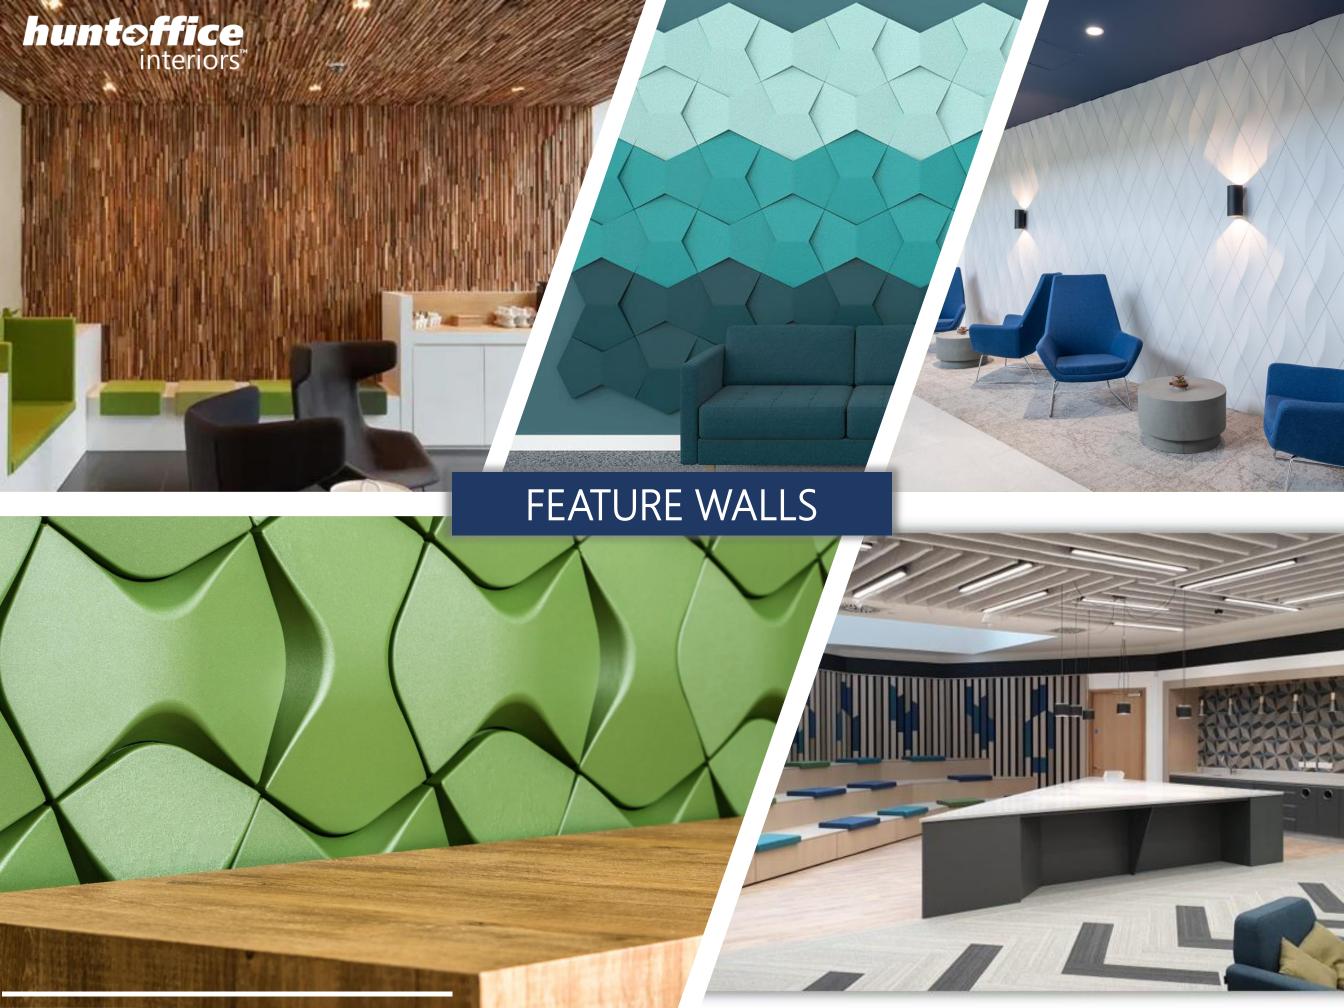

### FEATURE WALLS

See your Vision come to life

Feature Walls have become increasingly popular as a bespoke design feature in todays dynamic workplace. Biophilic Design incorporating natural materials, greenery and plant life has led to the wonderfully imaginative world of living walls. The design and creative possibilities are endless, resulting in a unique space that is not only aesthetically pleasing but improves employees wellbeing at work.

We work with the best Irish companies who specialise in their craft to bring our clients visions to life. Acoustic wall panels are such a diverse and simple solution to transfer a mundane wall space. Suspended & free standing panels can also be used to divide space & create features within the workspace.

## FEATURE WALLS