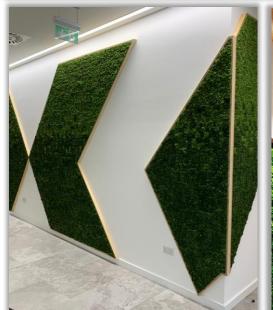

### FEATURE WALLS

See your Vision come to life

Feature Walls have become increasingly popular as a bespoke design feature in todays dynamic workplace. Biophilic Design incorporating natural materials, greenery and plant life has led to the wonderfully imaginative world of living walls. The design and creative possibilities are endless, resulting in a unique space that is not only aesthetically pleasing but improves employees wellbeing at work.

We work with the best Irish companies who specialise in their craft to bring our clients visions to life. Acoustic wall panels are such a diverse and simple solution to transfer a mundane wall space. Suspended & free standing panels can also be used to divide space & create features within the workspace.

## FEATURE WALLS