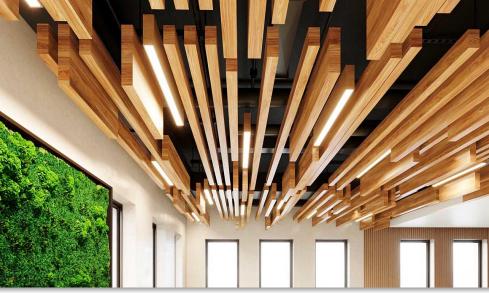

### FEATURE WALLS

See your Vision come to life

Feature Walls have become increasingly popular as a bespoke design feature in todays dynamic workplace. Biophilic Design incorporating natural materials, greenery and plant life has led to the wonderfully imaginative world of living walls. The design and creative possibilities are endless, resulting in a unique space that is not only aesthetically pleasing but improves employees wellbeing at work.

We work with the best Irish companies who specialise in their craft to bring our clients visions to life. Acoustic wall panels are such a diverse and simple solution to transfer a mundane wall space. Suspended & free standing panels can also be used to divide space & create features within the workspace.