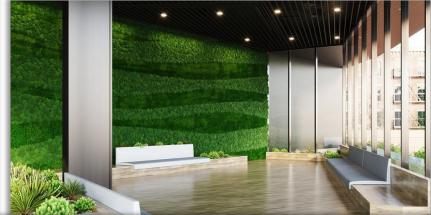

### FEATURE WALLS

See your Vision come to life

Feature Walls have become increasingly popular as a bespoke design feature in todays dynamic workplace. Biophilic Design incorporating natural materials, greenery and plant life has led to the wonderfully imaginative world of living walls. The design and creative possibilities are endless, resulting in a unique space that is not only aesthetically pleasing but improves employees wellbeing at work.