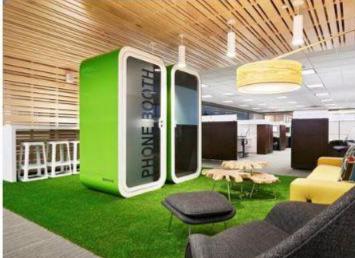

### FEATURE WALLS

See your Vision come to life

Feature Walls have become increasingly popular as a bespoke design feature in todays dynamic workplace. Biophilic Design incorporating natural materials, greenery and plant life has led to the wonderfully imaginative world of living walls. The design and creative possibilities are endless, resulting in a unique space that is not only aesthetically pleasing but improves employees wellbeing at work.

We work with the best Irish companies who specialise in their craft to bring our clients visions to life. Acoustic wall panels are such a diverse and simple solution to transfer a mundane wall space. Suspended & free standing panels can also be used to divide space & create features within the workspace.