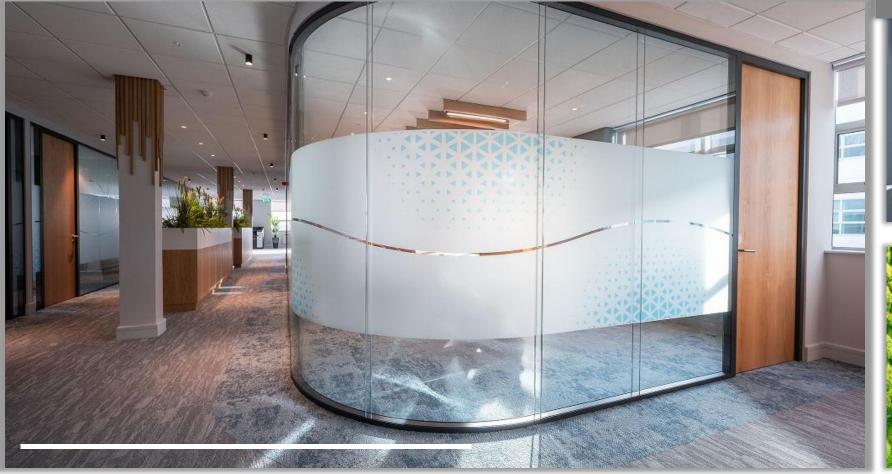

### FEATURE WALLS

See your Vision come to life

Feature Walls have become increasingly popular as a bespoke design feature in todays dynamic workplace. Biophilic Design incorporating natural materials, greenery and plant life has led to the wonderfully imaginative world of living walls. The design and creative possibilities are endless, resulting in a unique space that is not only aesthetically pleasing but improves employees wellbeing at work.

We work with the best Irish companies who specialise in their craft to bring our clients visions to life. Acoustic wall panels are such a diverse and simple solution to transfer a mundane wall space. Suspended & free standing panels can also be used to divide space & create features within the workspace.