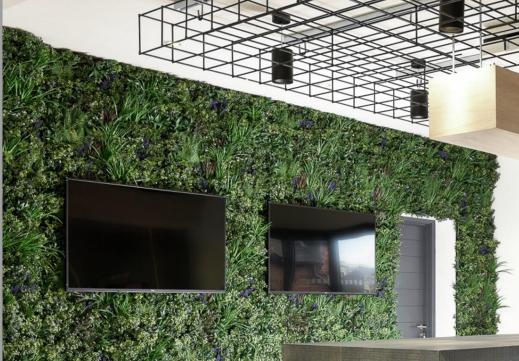

### FEATURE WALLS

See your Vision come to life

Feature Walls have become increasingly popular as a bespoke design feature in todays dynamic workplace. Biophilic Design incorporating natural materials, greenery and plant life has led to the wonderfully imaginative world of living walls. The design and creative possibilities are endless, resulting in a unique space that is not only aesthetically pleasing but improves employees wellbeing at work.