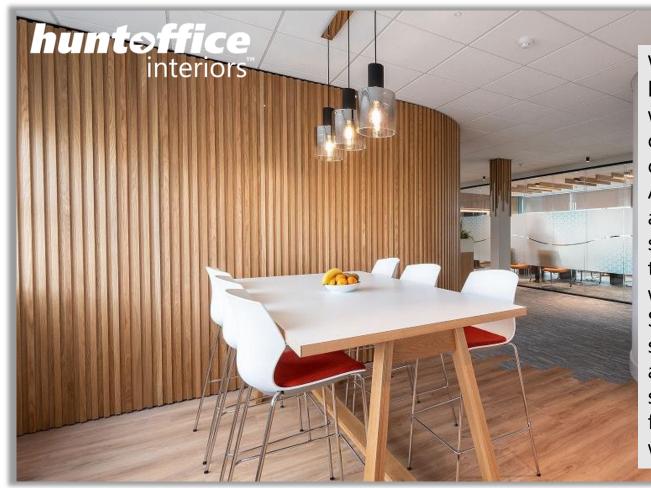

### FEATURE WALLS

See your Vision come to life

Feature Walls have become increasingly popular as a bespoke design feature in todays dynamic workplace. Biophilic Design incorporating natural materials, greenery and plant life has led to the wonderfully imaginative world of living walls. The design and creative possibilities are endless, resulting in a unique space that is not only aesthetically pleasing but improves employees wellbeing at work.

We work with the best Irish companies who specialise in their craft to bring our clients visions to life. Acoustic wall panels are such a diverse and simple solution to transfer a mundane wall space. Suspended & free standing panels can also be used to divide space & create features within the workspace.